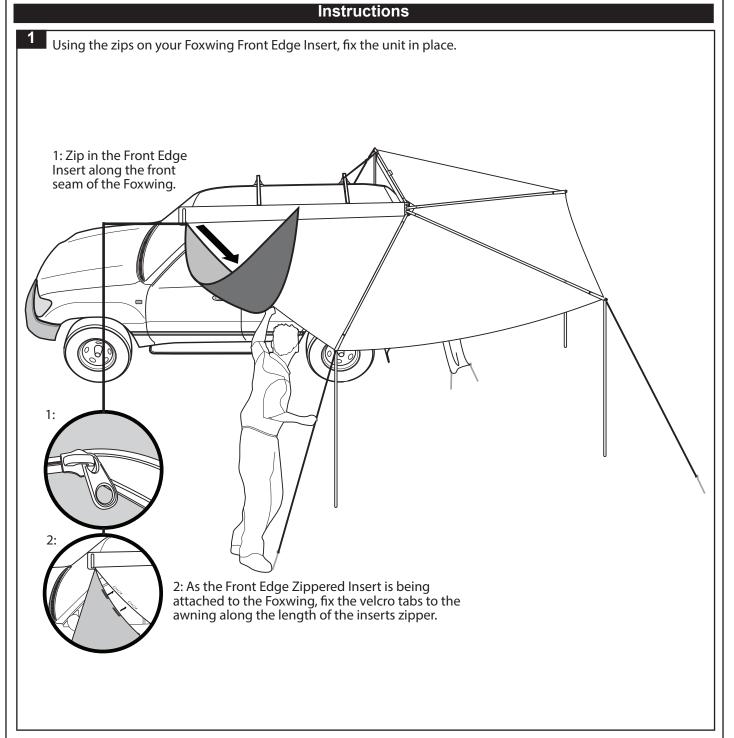

rett

Authorised By: Chris Murty Issue Date: 26/03/2015

These instructions remain the property of Rhino-Rack Australia Pty Ltd and may not be used or changed for any other purpose than intended.

Issue No: 01



# Rhino-Rack Foxwing Front Edge Zippered Insert (31124)

# Parts List

| Item | Component Name                     | Qty | Part  |
|------|------------------------------------|-----|-------|
| 1    | Front Edge FOXWING Zippered Insert | 1   | -     |
| 2    | Metal Peg                          | 1   | C909  |
| 3    | Telescopic Support Pole            | 1   | 31106 |
| 4    | Guy Rope                           | 1   | C910  |
| 5    | Bag                                | 1   | -     |
| 6    | Fitting Instruction                | 1   | R469  |



### **Tools Required:**

Mallet





# **Rhino-Rack Foxwing Front Edge Zippered Insert (31124)**