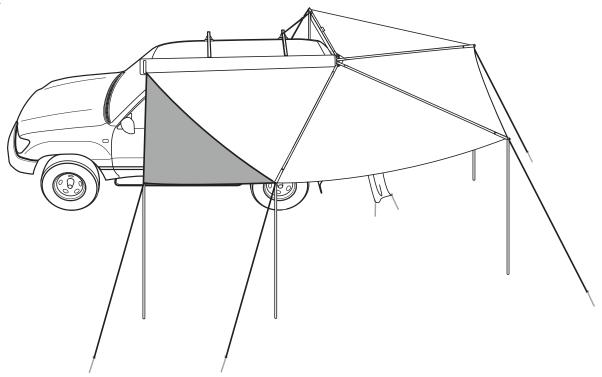

### Rhino-Rack Foxwing Front Edge Zippered Insert (31124)

Important:

Please read these instructions carefully prior to installation.

Please refer to your fitting instruction to ensure that the roof racks are installed in the correct locations.

Check the contents of kit before commencing fitment and report any discrepancies.

Place these instructions in the vehicle's glove box after installation is complete.

#### Layout



### Important Information

#### Recommendations

It is essential that all bolt connections be checked after driving a short distance when you first install your Rhino FOXWING Awning. Bolt connections should be checked again at regular intervals (probably once a week is enough, depending on road conditions, usage, loads and distances travelled). You should also check the roof bars each time they are refitted.

Use only non-stretch fastening ropes or straps.

Please remove FOXWING Awning and crossbars when putting vehicle through an automatic car wash.

#### **Load Ratings**

With the addition of the FOXWING Awning, the load capacity of your crossbars will have to be adjusted accordingly. The FOXWING Awning and 2 crossbars weigh approximately 19kg. When roof racks are to be used in off-roa