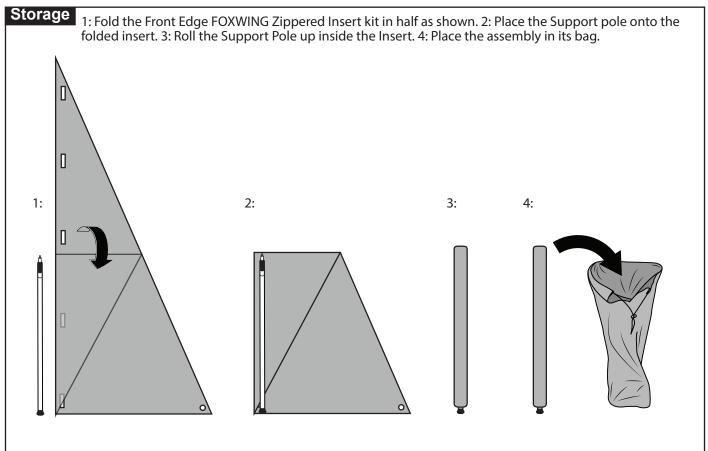

ructions remain the property of Rhino-Rack Australia Pty Ltd and may not be used or changed for any other purpose than intended.

Issue No: 01



# Rhino-Rack Foxwing Front Edge Zippered Insert (31124)

# Parts List

| Item | Component Name                     | Qty | Part  |
|------|------------------------------------|-----|-------|
| 1    | Front Edge FOXWING Zippered Insert | 1   | -     |
| 2    | Metal Peg                          | 1   | C909  |
| 3    | Telescopic Support Pole            | 1   | 31106 |
| 4    | Guy Rope                           | 1   | C910  |
| 5    | Bag                                | 1   | -     |
| 6    | Fitting Instruction                | 1   | R469  |



### **Tools Required:**

Mallet





# **Rhino-Rack Foxwing Front Edge Zippered Insert (31124)**