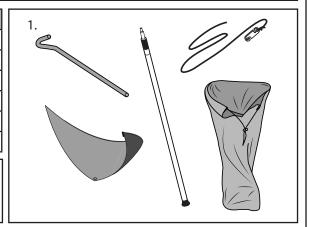

# Parts List

| Item | Component Name                     | Qty | Part  |
|------|------------------------------------|-----|-------|
| 1    | Front Edge FOXWING Zippered Insert | 1   | -     |
| 2    | Metal Peg                          | 1   | C909  |
| 3    | Telescopic Support Pole            | 1   | 31106 |
| 4    | Guy Rope                           | 1   | C910  |
| 5    | Bag                                | 1   | -     |
| 6    | Fitting Instruction                | 1   | R469  |

### **Tools Required:**

Mallet