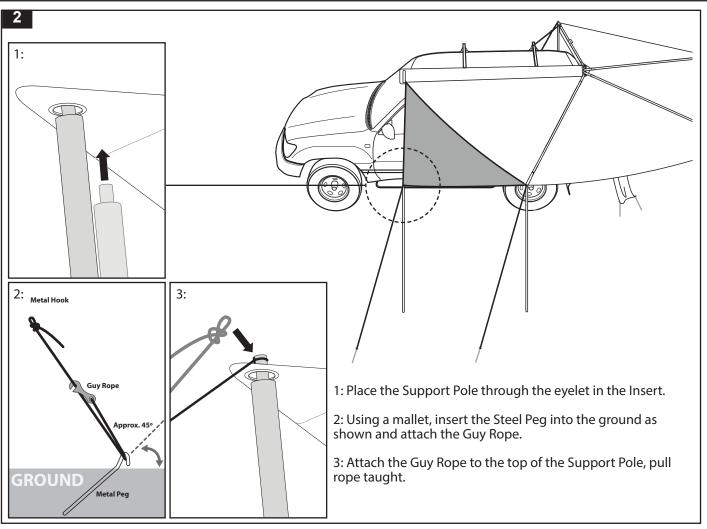

structions remain the property of Rhino-Rack Australia Pty Ltd and may not be used or changed for any other purpose than intended.

Issue No: 01



# Rhino-Rack Foxwing Front Edge Zippered Insert (31124)

# Parts List

| Item | Component Name                     | Qty | Part  |
|------|------------------------------------|-----|-------|
| 1    | Front Edge FOXWING Zippered Insert | 1   | -     |
| 2    | Metal Peg                          | 1   | C909  |
| 3    | Telescopic Support Pole            | 1   | 31106 |
| 4    | Guy Rope                           | 1   | C910  |
| 5    | Bag                                | 1   | -     |
| 6    | Fitting Instruction                | 1   | R469  |



### **Tools Required:**

Mallet





# **Rhino-Rack Foxwing Front Edge Zippered Insert (31124)**